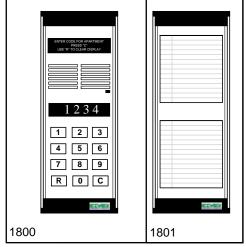

## **DIGIT2WIRE** DIGITAL ENTRY PANELS

The Elvox® Digit2Wire Entry Panels are designed to be functional, durable and aesthetically pleasing. The entry panel generates a digital signal to call apartments eliminating the need for dedicated ring lines. The Digit2Wire Entry Panels are available in Extruded Aluminum. Standard paper directory modules can be added to cross reference apartment name or number to the 4 digit code. Each panel is provided with a high quality speaker/microphone for crisp clear communication, numeric display and a rugged vandal-resistant keypad for code entry. Up to two panels can be used in a system. The panels provide automatic switching of audio and lock control without the need for a switcher.

## **General Information Specifications** ☐ Elegant design **Call Origination:** Digital Signature over common wire (No rings) ☐ Low Profile Surface Mount Speaker/Mic: Ruggedized weather resistant ☐ Large lighted LED readout speaker and high sensitivity electret mic. □ 2 Common Wire Riser (No Rings) Vandal resistant solid aluminum Keypad: engraved pushbuttons. □ Simple maintenance Mounting: Surface Mounted ■ Durable Vandal Resistant design Construction Extruded aluminum **☐** Multi-panel Operation without **Switchers** Display: 4 Digit Red LED Numeric call code ■ Weather Resistant construction for outdoor use Directory: Module 25 name paper directory modules(1801) ☐ Busy indicator for buildings with more than 1 entrance panel **Dimensions:** See Chart on rear page