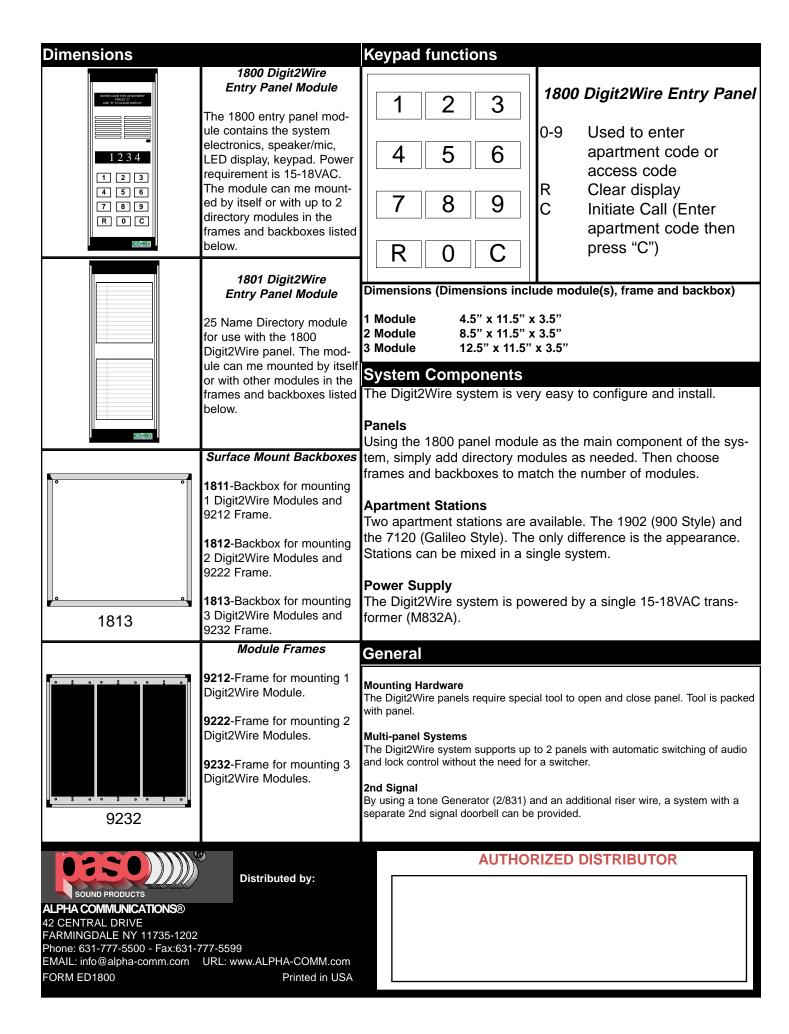

## **General Information Specifications** ☐ Elegant design **Call Origination:** Digital Signature over common wire (No rings) ☐ Low Profile Surface Mount Speaker/Mic: Ruggedized weather resistant ☐ Large lighted LED readout speaker and high sensitivity electret mic. □ 2 Common Wire Riser (No Rings) Vandal resistant solid aluminum Keypad: engraved pushbuttons. □ Simple maintenance Mounting: Surface Mounted ■ Durable Vandal Resistant design Construction Extruded aluminum **☐** Multi-panel Operation without **Switchers** Display: 4 Digit Red LED Numeric call code ■ Weather Resistant construction for outdoor use Directory: Module 25 name paper directory modules(1801) ☐ Busy indicator for buildings with more than 1 entrance panel **Dimensions:** See Chart on rear page