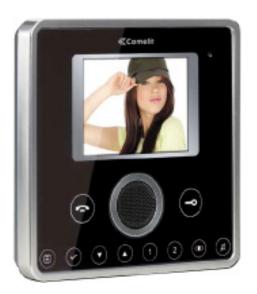

Model 6101B 'Planux' Series Open-Voice Type COLOR Monitor (Black finish)

Model 6101W 'Planux' Series Open-Voice Type COLOR Monitor (White finish)

(all simulated video images shown)

AL017 (07/09)

Built-in COLOR pinhole type Camera