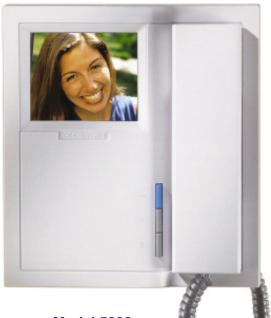

from



Model 5802 'Genius' Series Wall Handset Type COLOR Monitor



## SimpleBus2<sup>™</sup>

is the revolutionary new video and intercom entry system, that requires only 2 looped (common) wires.

Mix and match color video intercom monitors and audio only intercom stations (open-voice or handset type) for 239+ stations



Model 6101B 'Planux' Series Open-Voice Type COLOR Monitor (Black finish)



Model 6101W 'Planux' Series Open-Voice Type COLOR Monitor (White finish)

(all simulated video images shown)

AL017 (07/09)





Built-in COLOR pinhole type Camera

**VI404 VIP™** Series Custom Polished Brass **Pushbutton Panel** (with or without built-in video camera-shown)

> Optional Postal Release Switch





Simplebus2, Powercom, Vandalcom, Genius and Planux are registered

Powercom Standard Pus