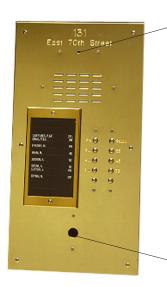

**VI404 VIP™** Series Custom Polished Brass **Pushbutton Panel** (with or without built-in video camera-shown)

> Optional Postal Release Switch

Simplebus2, Powercom, Vandalcom, Genius and Planux are registered