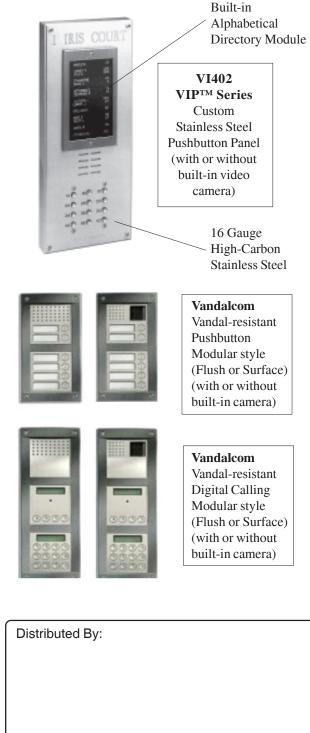

Powercom Standard Pushbutton Modular style (Flush or Surface) (with or without built-in camera)

Powercom Standard **Digital Calling** Modular style (Flush or Surface) (with or without built-in camera)

trademarks of Comelit/Cvrex.