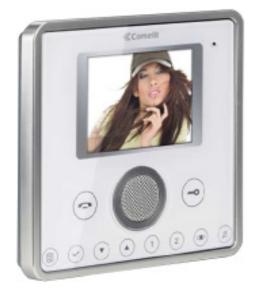

Model 6101B 'Planux' Series Open-Voice Type COLOR Monitor (Black finish)

Model 6101W 'Planux' Series Open-Voice Type COLOR Monitor (White finish)

(all simulated video images shown)

AL017 (07/09)

Built-in COLOR pinhole type Camera