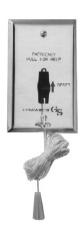

# **Pull Cord Station**

## 6537

### **SPECIFICATIONS**

3 amps at 125V AC; 0.5 amps at 125V DC The Edwards 6537 pull cord station provides emergency call activation. The call may be reset at the initiating station. Cords are replaceable with a standard nylon cord.

Use in public and private rest rooms. Supplied as part of the 6538-G5 and 7008B-N5 Call for Assistance package (pages 14-2 and 14-6).