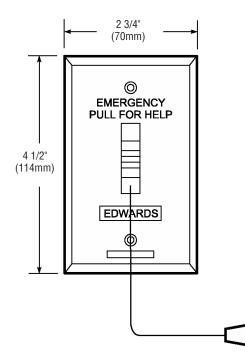

# **Pull Cord Station**

## 6537

### **SPECIFICATIONS**

3 amps at 125V AC; 0.5 amps at 125V DC The Edwards 6537 pull cord station provides emergency call activation. The call may be reset at the initiating station. Cords are replaceable with a standard nylon cord.

Use in public and private rest rooms. Supplied as part of the 6538-G5 and 7008B-N5 Call for Assistance package (pages 14-2 and 14-6).